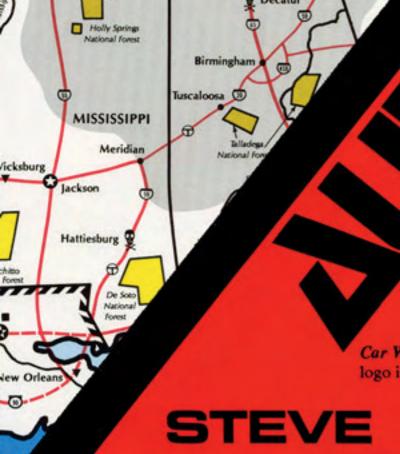

Cumberland

PENNSYLVANIA

Pittsburg

Utica

Bans

Autoduel America puts the world of 2039 right at your fingertips. Two beautiful 23'' × 35'' full-color maps detail the North American continent, including road conditions for the major interstate, U.S. and state highways; nuclear zones; truck stops; cities; fortress towns; ruins; military bases; national forests and parks; state and national capitals; no-

Springfield

0

O Memphis

Jackson

ake Geneva

.

IS

duelling zones and lawless areas. Use them as posters or game aids for *Car Wars* or *GURPS Autoduel* campaigns.